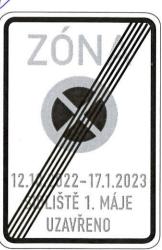

## Legenda:

Opravovaný úsek

Dopravní značení IZ8 bude umístěno 7 dní před zahájením stavby.

Trvalé dopravní značení B2, IP4b a IS3, které je v rozporu s přechodným dopravním značením bude zakryto.

| Vypracoval:                                          | Datum:               |                                                                                                |             |              |
|------------------------------------------------------|----------------------|------------------------------------------------------------------------------------------------|-------------|--------------|
| Ing. Jiří Bluma                                      | 15.9.2022            | SEKNE                                                                                          |             |              |
| Název akce:  Obnova místních komunikací  Staré Město |                      | SEKNE, spol. s r.o.<br>Hamerská 12, 772 00 Olomouc<br>DIČ: CZ62363701<br>tel./fax: 585 311 867 |             |              |
| Název objektu: Přechod                               | lné dopravní značení | Formát:                                                                                        | Č. výkresu: | Č. soupravy: |
| Příloha:                                             | Úplná uzavírka MK    | 2xA4                                                                                           | 1           |              |