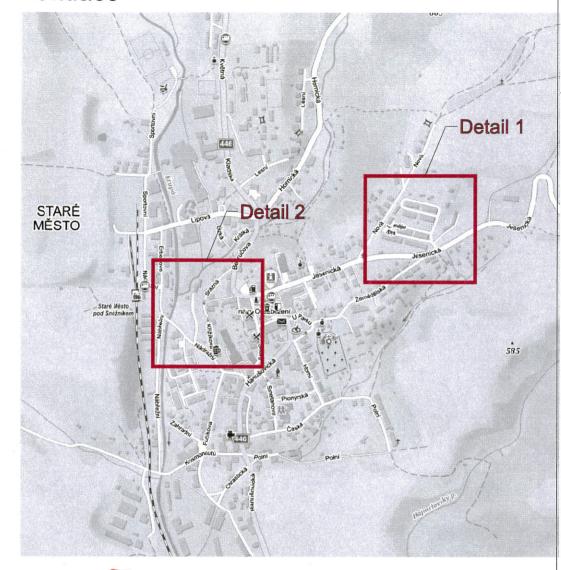

## Situace

## Legenda:

Opravovaný úsek

Dopravní značení IZ8 bude umístěno 7 dní před zahájením stavby.

Trvalé dopravní značení B2, IP4b a IS3, které je v rozporu s přechodným dopravním značením bude zakryto.

| Vypracoval:                                          | Datum:               |                                                                                                |             |              |
|------------------------------------------------------|----------------------|------------------------------------------------------------------------------------------------|-------------|--------------|
| Ing. Jiří Bluma                                      | 15.9.2022            | SEKNE                                                                                          |             |              |
| Název akce:  Obnova místních komunikací  Staré Město |                      | SEKNE, spol. s r.o.<br>Hamerská 12, 772 00 Olomouc<br>DIČ: CZ62363701<br>tel./fax: 585 311 867 |             |              |
| Název objektu: Přechod                               | lné dopravní značení | Formát:                                                                                        | Č. výkresu: | Č. soupravy: |
| Příloha:                                             | Úplná uzavírka MK    | 2xA4                                                                                           | 1           |              |