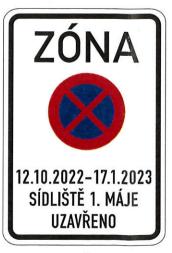

## Legenda:

Opravovaný úsek

Dopravní značení IZ8 bude umístěno 7 dní před zahájením stavby.

Trvalé dopravní značení B2, IP4b a IS3, které je v rozporu s přechodným dopravním značením bude zakryto.

| Vypracoval:                                          | Datum:               |                                                                                                |             |              |
|------------------------------------------------------|----------------------|------------------------------------------------------------------------------------------------|-------------|--------------|
| Ing. Jiří Bluma                                      | 15.9.2022            | SEKNE                                                                                          |             |              |
| Název akce:  Obnova místních komunikací  Staré Město |                      | SEKNE, spol. s r.o.<br>Hamerská 12, 772 00 Olomouc<br>DIČ: CZ62363701<br>tel./fax: 585 311 867 |             |              |
| Název objektu: Přechod                               | lné dopravní značení | Formát:                                                                                        | Č. výkresu: | Č. soupravy: |
| Příloha:                                             | Úplná uzavírka MK    | 2xA4                                                                                           | 1           |              |