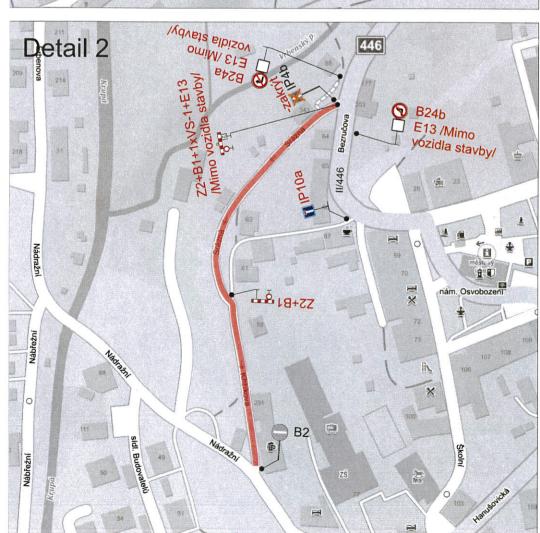

## Legenda:

Opravovaný úsek

Dopravní značení IZ8 bude umístěno 7 dní před zahájením stavby.

Trvalé dopravní značení B2, IP4b a IS3, které je v rozporu s přechodným dopravním značením bude zakryto.

| Vypracoval:                                          | Datum:               |                                                                                                |             |              |
|------------------------------------------------------|----------------------|------------------------------------------------------------------------------------------------|-------------|--------------|
| Ing. Jiří Bluma                                      | 15.9.2022            | SEKNE                                                                                          |             |              |
| Název akce:  Obnova místních komunikací  Staré Město |                      | SEKNE, spol. s r.o.<br>Hamerská 12, 772 00 Olomouc<br>DIČ: CZ62363701<br>tel./fax: 585 311 867 |             |              |
| Název objektu: Přechod                               | lné dopravní značení | Formát:                                                                                        | Č. výkresu: | Č. soupravy: |
| Příloha:                                             | Úplná uzavírka MK    | 2xA4                                                                                           | 1           |              |