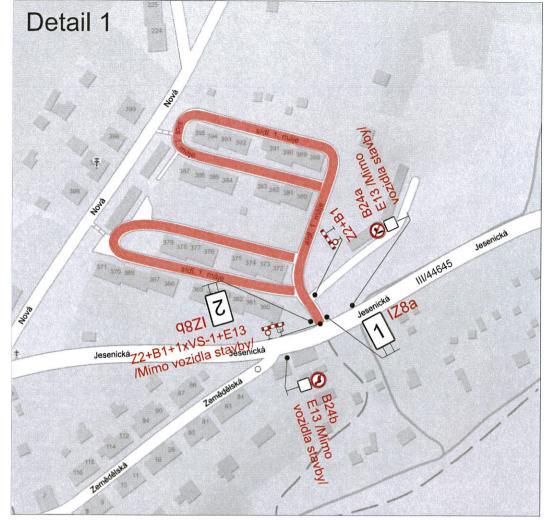

## Legenda:

Opravovaný úsek

Dopravní značení IZ8 bude umístěno 7 dní před zahájením stavby.

Trvalé dopravní značení B2, IP4b a IS3, které je v rozporu s přechodným dopravním značením bude zakryto.

| Vypracoval:                                          | Datum:               |                                                                                                |             |              |
|------------------------------------------------------|----------------------|------------------------------------------------------------------------------------------------|-------------|--------------|
| Ing. Jiří Bluma                                      | 15.9.2022            | SEKNE                                                                                          |             |              |
| Název akce:  Obnova místních komunikací  Staré Město |                      | SEKNE, spol. s r.o.<br>Hamerská 12, 772 00 Olomouc<br>DIČ: CZ62363701<br>tel./fax: 585 311 867 |             |              |
| Název objektu: Přechod                               | lné dopravní značení | Formát:                                                                                        | Č. výkresu: | Č. soupravy: |
| Příloha:                                             | Úplná uzavírka MK    | 2xA4                                                                                           | 1           |              |