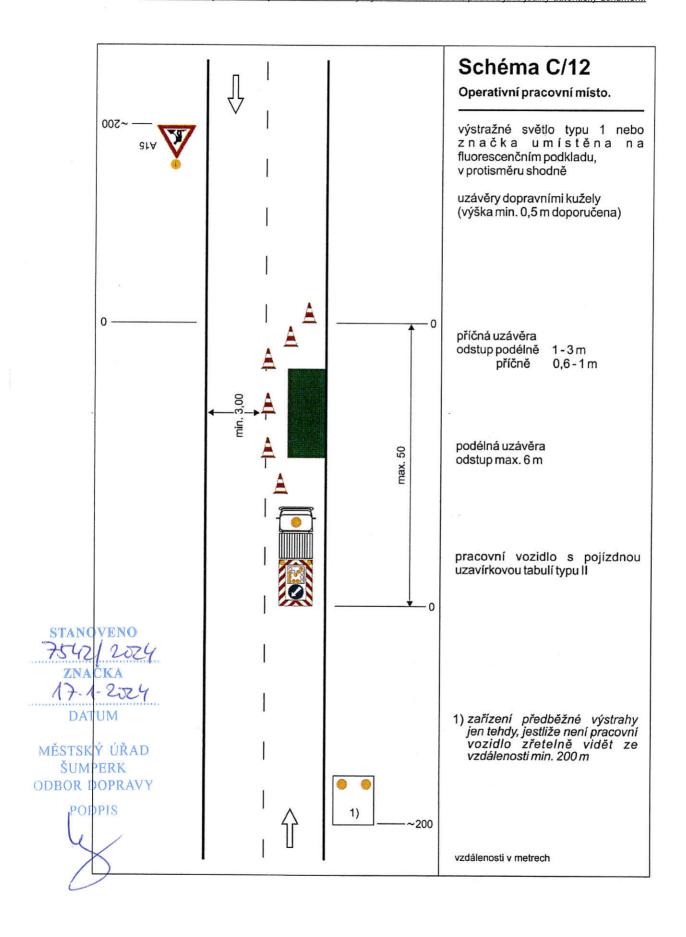

### Značka č. A 7a

Značení jednoho nebo více výtluků nebo jiného poškození vozovky na úseku dlouhém nejvýše 500 m, kdy neni třeba výrazně snížit rychlost

### Značka č. A 7a + DT E 4

než 500 m, kdy není třeba výrazně snižit rychlost vozidla. Do vzdálenosti Značení vice výtluků nebo jiného poškození vozovky na úseku delším 1 km se na DT uvádějí vzdálenosti ve stovkách metrů, nad 1 km se uváději v kilometrech s jedním desetinným místem.

vozovky na úseku dlouhém nejvýše 500 m, kdy je třeba pro zachování bezpečnosti jizdy výrazně snížit rychlost vozidla. Na D nebo R se použije značka IP s doporučenou rychlosti 80 nebo Značení jednoho nebo více výtluků nebo jiného většího poškození

Značka č. A 7a + IP 5

### 1200 | 24SK

## MĚSTSKÝ ÚŘAD

Příklad užití značky č. IP 21





### Značen