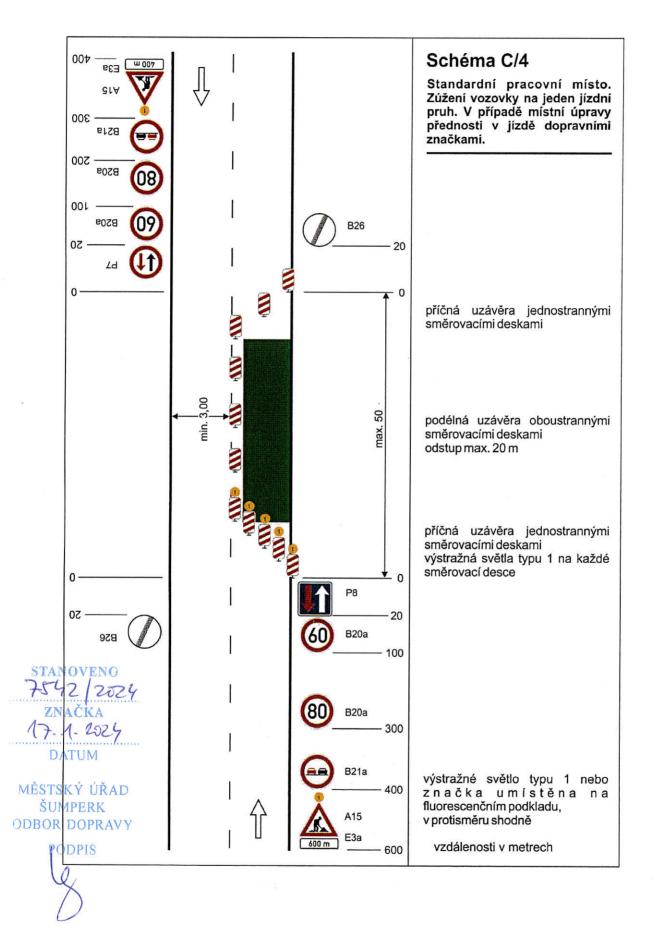

### Značka č. A 7a

Značení jednoho nebo více výtluků nebo jiného poškození vozovky na úseku dlouhém nejvýše 500 m, kdy neni třeba výrazně snížit rychlost

### Značka č. A 7a + DT E 4

než 500 m, kdy není třeba výrazně snižit rychlost vozidla. Do vzdálenosti Značení vice výtluků nebo jiného poškození vozovky na úseku delším 1 km se na DT uvádějí vzdálenosti ve stovkách metrů, nad 1 km se uváději v kilometrech s jedním desetinným místem.

vozovky na úseku dlouhém nejvýše 500 m, kdy je třeba pro zachování bezpečnosti jizdy výrazně snížit rychlost vozidla. Na D nebo R se použije značka IP s doporučenou rychlosti 80 nebo Značení jednoho nebo více výtluků nebo jiného většího poškození

Značka č. A 7a + IP 5

### 1200 | 24SK

## MĚSTSKÝ ÚŘAD

Příklad užití značky č. IP 21





###