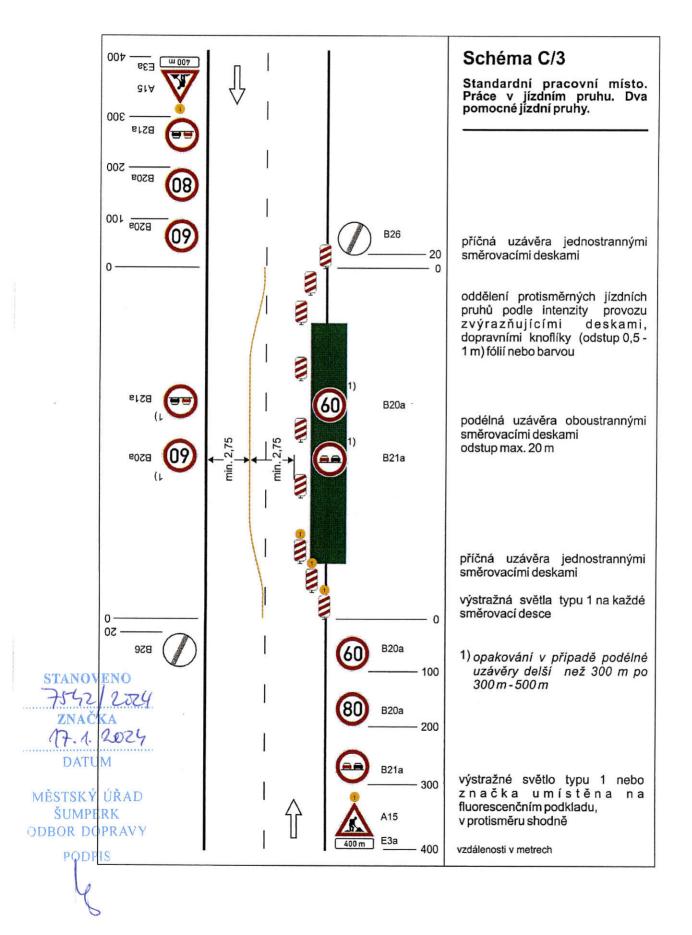

### Značka č. A 7a

Značení jednoho nebo více výtluků nebo jiného poškození vozovky na úseku dlouhém nejvýše 500 m, kdy neni třeba výrazně snížit rychlost

### Značka č. A 7a + DT E 4

než 500 m, kdy není třeba výrazně snižit rychlost vozidla. Do vzdálenosti Značení vice výtluků nebo jiného poškození vozovky na úseku delším 1 km se na DT uvádějí vzdálenosti ve stovkách metrů, nad 1 km se uváději v kilometrech s jedním desetinným místem.

vozovky na úseku dlouhém nejvýše 500 m, kdy je třeba pro zachování bezpečnosti jizdy výrazně snížit rychlost vozidla. Na D nebo R se použije značka IP s doporučenou rychlosti 80 nebo Značení jednoho nebo více výtluků nebo jiného většího poškození

Značka č. A 7a + IP 5

### 1200 | 24SK

## MĚSTSKÝ ÚŘAD

Příklad užití značky č. IP 21





##