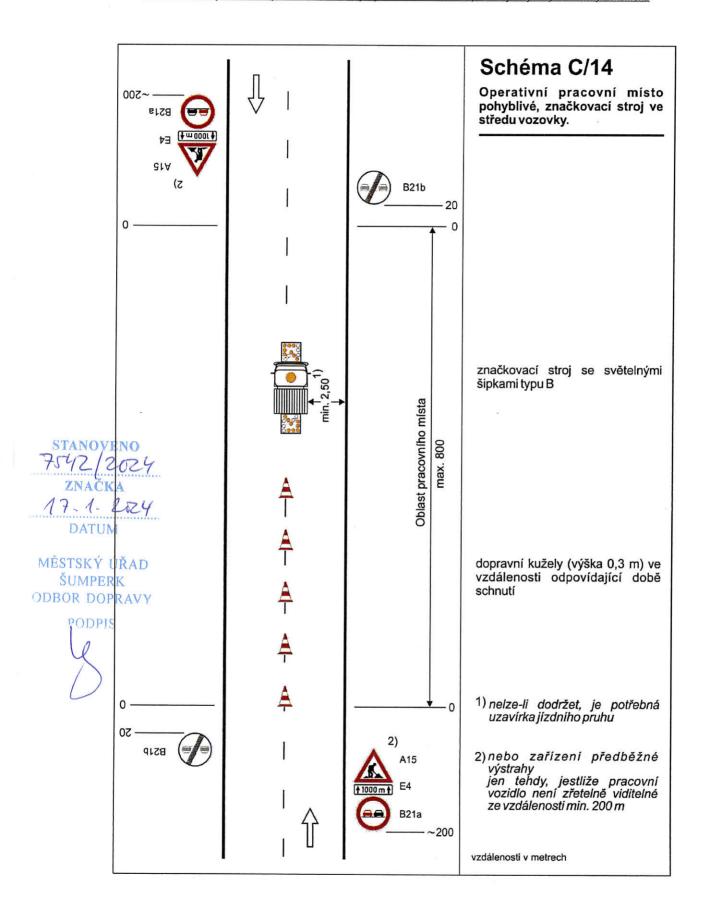

### Značka č. A 7a

Značení jednoho nebo více výtluků nebo jiného poškození vozovky na úseku dlouhém nejvýše 500 m, kdy neni třeba výrazně snížit rychlost

### Značka č. A 7a + DT E 4

než 500 m, kdy není třeba výrazně snižit rychlost vozidla. Do vzdálenosti Značení vice výtluků nebo jiného poškození vozovky na úseku delším 1 km se na DT uvádějí vzdálenosti ve stovkách metrů, nad 1 km se uváději v kilometrech s jedním desetinným místem.

vozovky na úseku dlouhém nejvýše 500 m, kdy je třeba pro zachování bezpečnosti jizdy výrazně snížit rychlost vozidla. Na D nebo R se použije značka IP s doporučenou rychlosti 80 nebo Značení jednoho nebo více výtluků nebo jiného většího poškození

Značka č. A 7a + IP 5

### 1200 | 24SK

## MĚSTSKÝ ÚŘAD

Příklad užití značky č. IP 21





### Značení ví