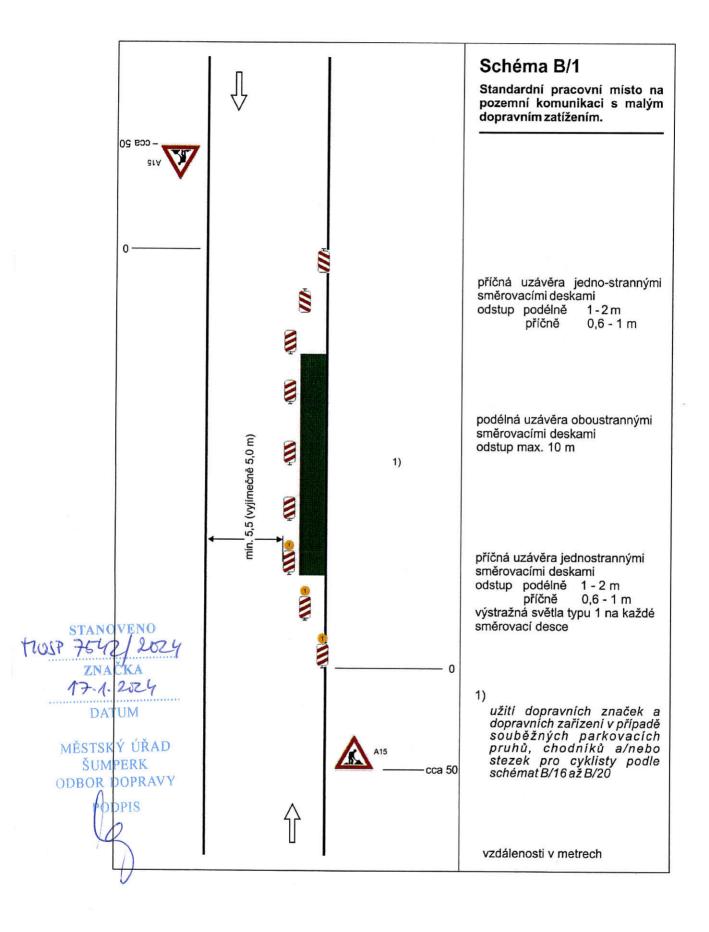

### Značka č. A 7a

Značení jednoho nebo více výtluků nebo jiného poškození vozovky na úseku dlouhém nejvýše 500 m, kdy neni třeba výrazně snížit rychlost

### Značka č. A 7a + DT E 4

než 500 m, kdy není třeba výrazně snižit rychlost vozidla. Do vzdálenosti Značení vice výtluků nebo jiného poškození vozovky na úseku delším 1 km se na DT uvádějí vzdálenosti ve stovkách metrů, nad 1 km se uváději v kilometrech s jedním desetinným místem.

vozovky na úseku dlouhém nejvýše 500 m, kdy je třeba pro zachování bezpečnosti jizdy výrazně snížit rychlost vozidla. Na D nebo R se použije značka IP s doporučenou rychlosti 80 nebo Značení jednoho nebo více výtluků nebo jiného většího poškození