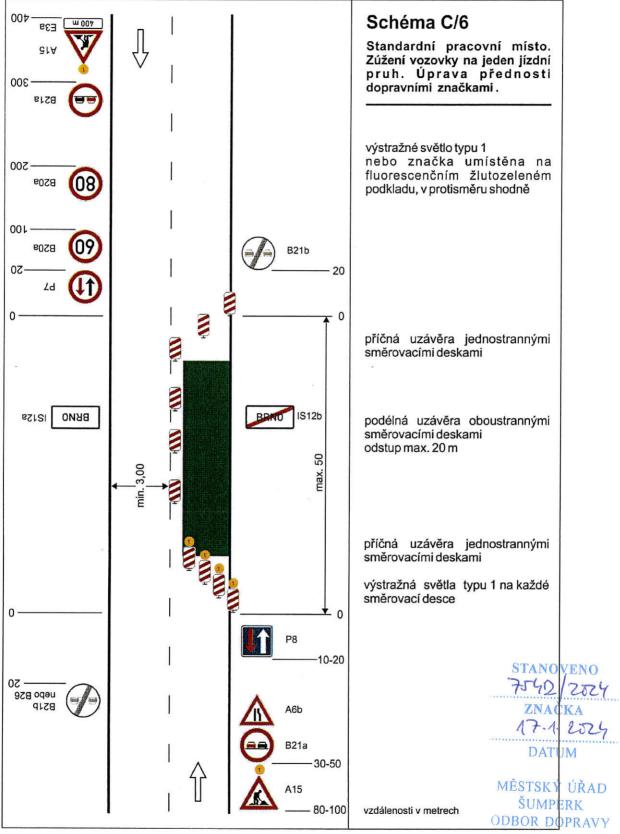

### Značka č. A 7a

Značení jednoho nebo více výtluků nebo jiného poškození vozovky na úseku dlouhém nejvýše 500 m, kdy neni třeba výrazně snížit rychlost

### Značka č. A 7a + DT E 4

než 500 m, kdy není třeba výrazně snižit rychlost vozidla. Do vzdálenosti Značení vice výtluků nebo jiného poškození vozovky na úseku delším 1 km se na DT uvádějí vzdálenosti ve stovkách metrů, nad 1 km se uváději v kilometrech s jedním desetinným místem.

vozovky na úseku dlouhém nejvýše 500 m, kdy je třeba pro zachování bezpečnosti jizdy výrazně snížit rychlost vozidla. Na D nebo R se použije značka IP s doporučenou rychlosti 80 nebo Značení jednoho nebo více výtluků nebo jiného většího poškození

Značka č. A 7a + IP 5

### 1200 | 24SK

## MĚSTSKÝ ÚŘAD

Příklad užití značky č. IP 21





### Zn