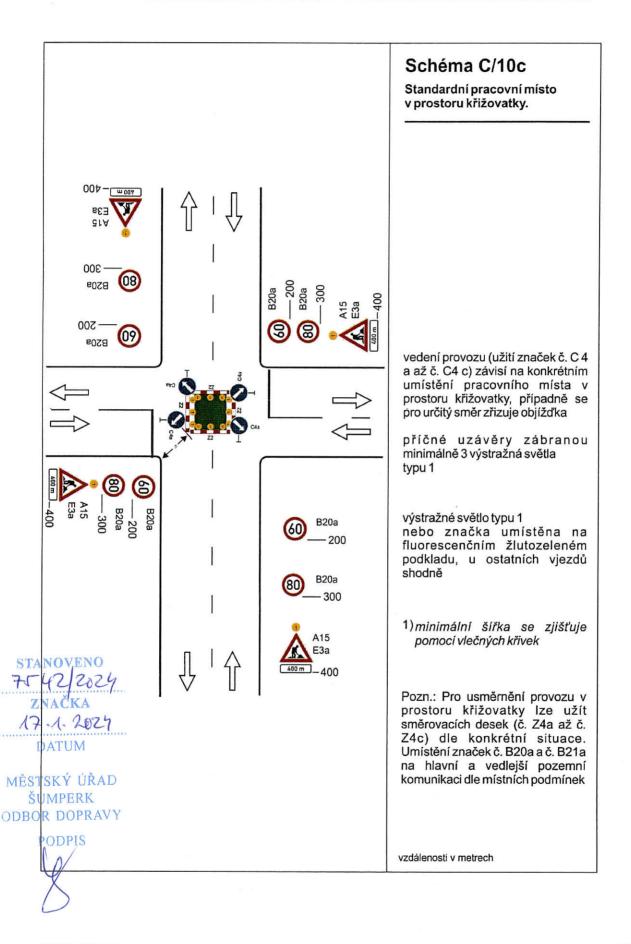

### Značka č. A 7a

Značení jednoho nebo více výtluků nebo jiného poškození vozovky na úseku dlouhém nejvýše 500 m, kdy neni třeba výrazně snížit rychlost

### Značka č. A 7a + DT E 4

než 500 m, kdy není třeba výrazně snižit rychlost vozidla. Do vzdálenosti Značení vice výtluků nebo jiného poškození vozovky na úseku delším 1 km se na DT uvádějí vzdálenosti ve stovkách metrů, nad 1 km se uváději v kilometrech s jedním desetinným místem.

vozovky na úseku dlouhém nejvýše 500 m, kdy je třeba pro zachování bezpečnosti jizdy výrazně snížit rychlost vozidla. Na D nebo R se použije značka IP s doporučenou rychlosti 80 nebo Značení jednoho nebo více výtluků nebo jiného většího poškození

Značka č. A 7a + IP 5

### 1200 | 24SK

## MĚSTSKÝ ÚŘAD

Příklad užití značky č. IP 21





### Znač