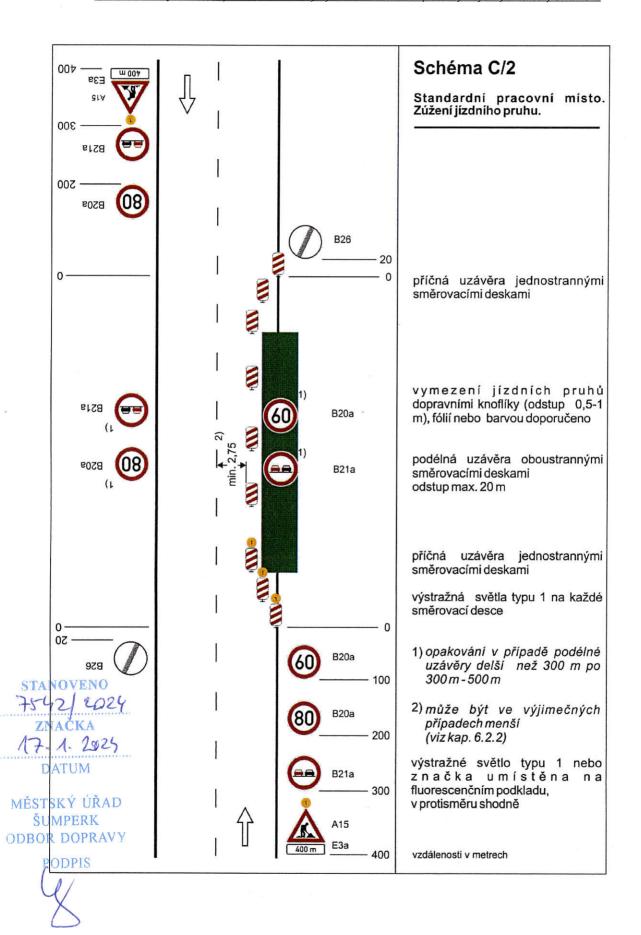

### Značka č. A 7a

Značení jednoho nebo více výtluků nebo jiného poškození vozovky na úseku dlouhém nejvýše 500 m, kdy neni třeba výrazně snížit rychlost

### Značka č. A 7a + DT E 4

než 500 m, kdy není třeba výrazně snižit rychlost vozidla. Do vzdálenosti Značení vice výtluků nebo jiného poškození vozovky na úseku delším 1 km se na DT uvádějí vzdálenosti ve stovkách metrů, nad 1 km se uváději v kilometrech s jedním desetinným místem.

vozovky na úseku dlouhém nejvýše 500 m, kdy je třeba pro zachování bezpečnosti jizdy výrazně snížit rychlost vozidla. Na D nebo R se použije značka IP s doporučenou rychlosti 80 nebo Značení jednoho nebo více výtluků nebo jiného většího poškození

Značka č. A 7a + IP 5

### 1200 | 24SK

## MĚSTSKÝ ÚŘAD

Příklad užití značky č. IP 21