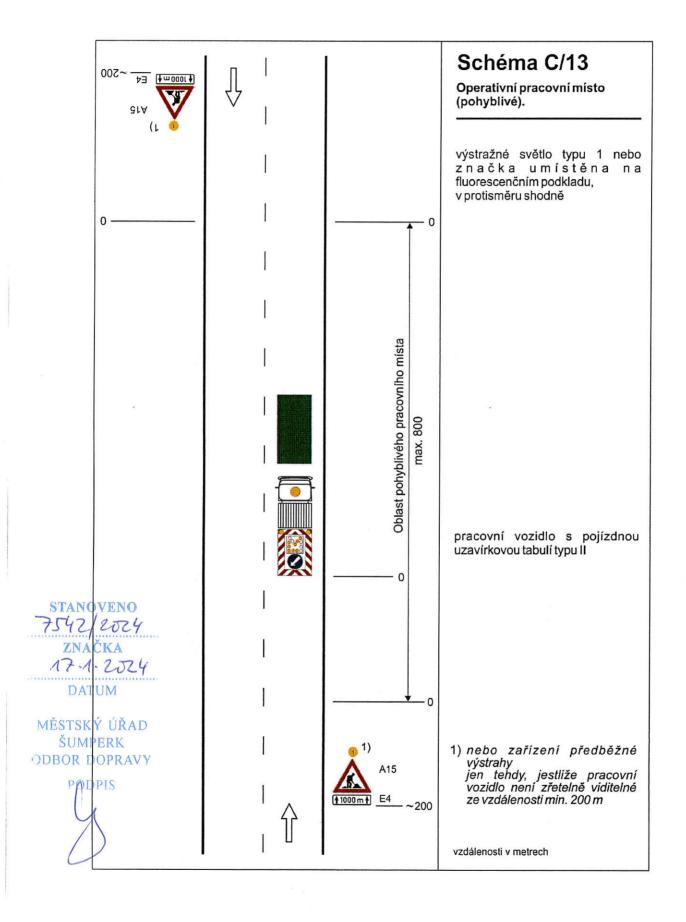

### Značka č. A 7a

Značení jednoho nebo více výtluků nebo jiného poškození vozovky na úseku dlouhém nejvýše 500 m, kdy neni třeba výrazně snížit rychlost

### Značka č. A 7a + DT E 4

než 500 m, kdy není třeba výrazně snižit rychlost vozidla. Do vzdálenosti Značení vice výtluků nebo jiného poškození vozovky na úseku delším 1 km se na DT uvádějí vzdálenosti ve stovkách metrů, nad 1 km se uváději v kilometrech s jedním desetinným místem.

vozovky na úseku dlouhém nejvýše 500 m, kdy je třeba pro zachování bezpečnosti jizdy výrazně snížit rychlost vozidla. Na D nebo R se použije značka IP s doporučenou rychlosti 80 nebo Značení jednoho nebo více výtluků nebo jiného většího poškození

Značka č. A 7a + IP 5

### 1200 | 24SK

## MĚSTSKÝ ÚŘAD

Příklad užití značky č. IP 21





### Značení