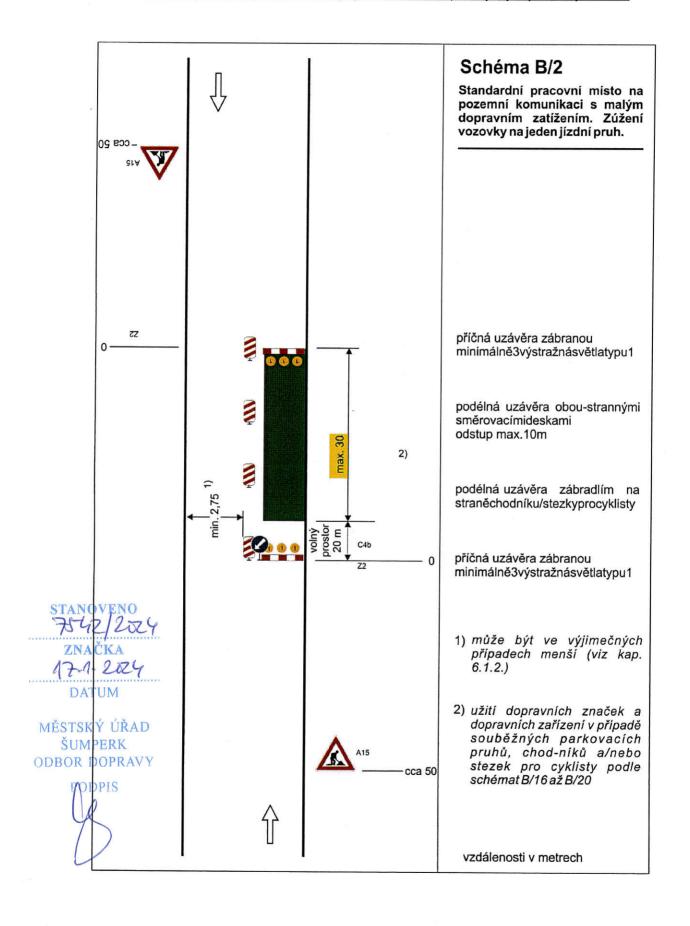

### Značení více výtluků nebo jiného většího poškození vozovky na úseky DBOR DOPRAVY ŠUMPERK PODPIS

delším než 500 m, kdy je třeba výrazně snížit rychlost vozidla.

Značka č. A 7a + DT E 4 + IP 5

# Značka č. IP 21 + symbol značky č. A 7a + IP 5

vozovky na úseku dlouhém nejvýše 500 m, kdy je třeba výrazně snížit v jednom jízdním pruhu. Počet šipek musí odpovídat počtu jízdních Značení jednoho nebo více výtluků nebo jiného většího poškození rychlost vozidla. Výtluky nebo jiné poškození vozovky jsou pouze pruhů.

Značka č. IP 21 má při dvou šipkách šířku 1000 mm, při třech šipkách 1500 mm. Značka č. A 7a má délku strany 400 mm.