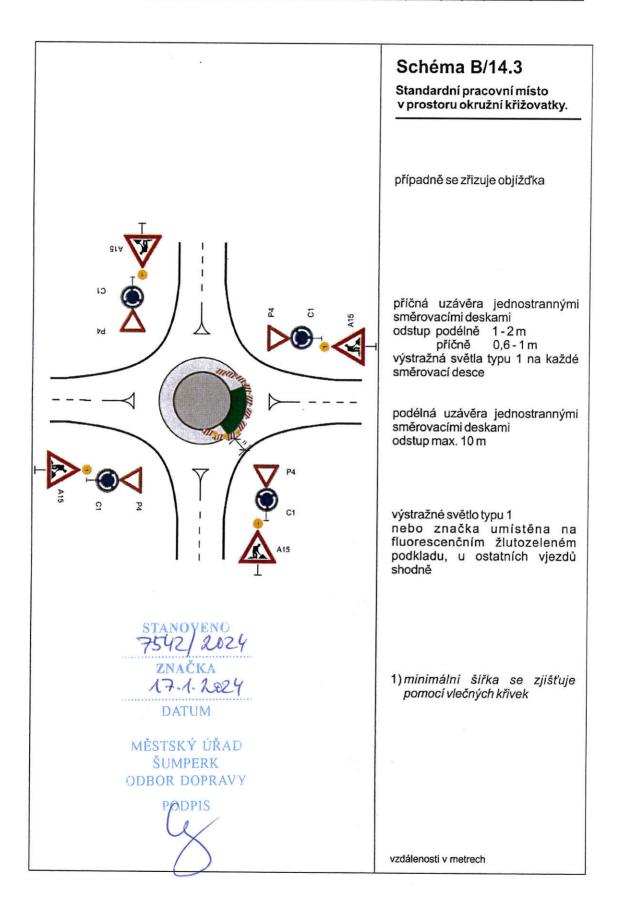

### Značka č. A 7a

Značení jednoho nebo více výtluků nebo jiného poškození vozovky na úseku dlouhém nejvýše 500 m, kdy neni třeba výrazně snížit rychlost

### Značka č. A 7a + DT E 4

než 500 m, kdy není třeba výrazně snižit rychlost vozidla. Do vzdálenosti Značení vice výtluků nebo jiného poškození vozovky na úseku delším 1 km se na DT uvádějí vzdálenosti ve stovkách metrů, nad 1 km se uváději v kilometrech s jedním desetinným místem.

vozovky na úseku dlouhém nejvýše 500 m, kdy je třeba pro zachování bezpečnosti jizdy výrazně snížit rychlost vozidla. Na D nebo R se použije značka IP s doporučenou rychlosti 80 nebo Značení jednoho nebo více výtluků nebo jiného většího poškození

Značka č. A 7a + IP 5

### 1200 | 24SK

## MĚSTSKÝ ÚŘAD

Příklad užití značky č. IP 21