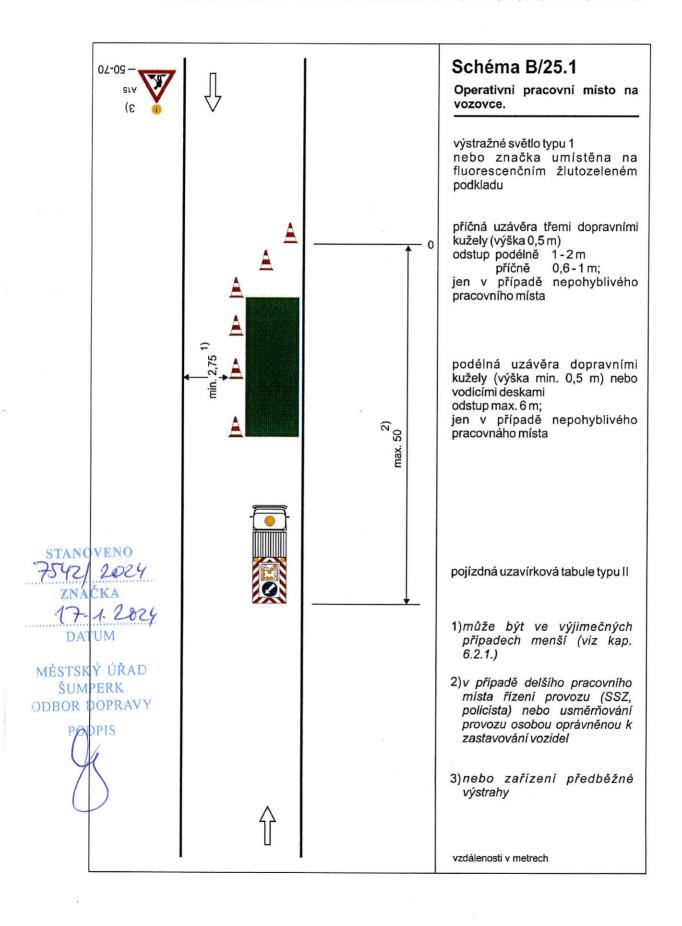

### Značka č. A 7a

Značení jednoho nebo více výtluků nebo jiného poškození vozovky na úseku dlouhém nejvýše 500 m, kdy neni třeba výrazně snížit rychlost

### Značka č. A 7a + DT E 4

než 500 m, kdy není třeba výrazně snižit rychlost vozidla. Do vzdálenosti Značení vice výtluků nebo jiného poškození vozovky na úseku delším 1 km se na DT uvádějí vzdálenosti ve stovkách metrů, nad 1 km se uváději v kilometrech s jedním desetinným místem.

vozovky na úseku dlouhém nejvýše 500 m, kdy je třeba pro zachování bezpečnosti jizdy výrazně snížit rychlost vozidla. Na D nebo R se použije značka IP s doporučenou rychlosti 80 nebo Značení jednoho nebo více výtluků nebo jiného většího poškození

Značka č. A 7a + IP 5

### 1200 | 24SK

## MĚSTSKÝ ÚŘAD

Příklad užití značky č. IP 21