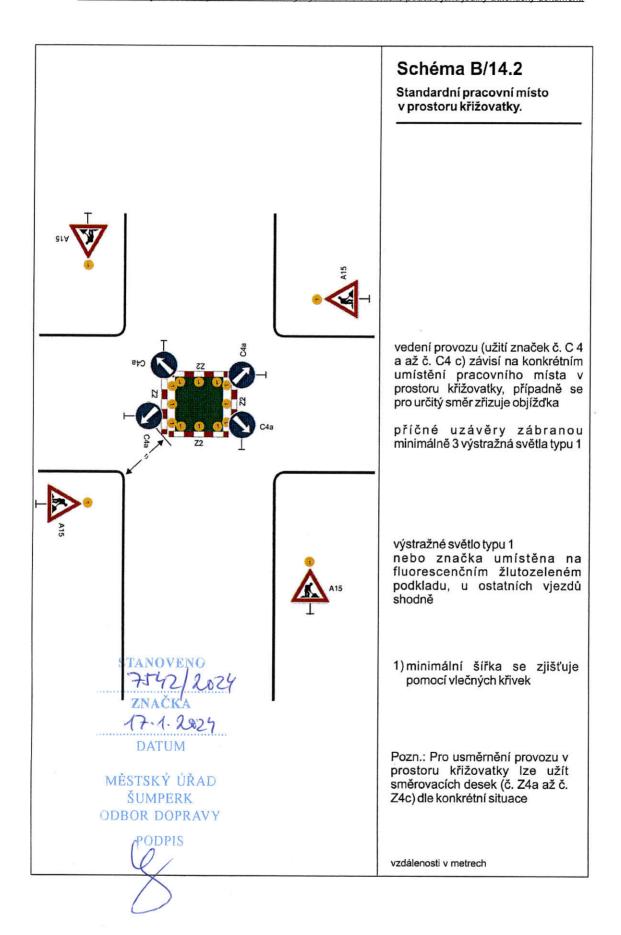

### Značka č. A 7a

Značení jednoho nebo více výtluků nebo jiného poškození vozovky na úseku dlouhém nejvýše 500 m, kdy neni třeba výrazně snížit rychlost

### Značka č. A 7a + DT E 4

než 500 m, kdy není třeba výrazně snižit rychlost vozidla. Do vzdálenosti Značení vice výtluků nebo jiného poškození vozovky na úseku delším 1 km se na DT uvádějí vzdálenosti ve stovkách metrů, nad 1 km se uváději v kilometrech s jedním desetinným místem.

vozovky na úseku dlouhém nejvýše 500 m, kdy je třeba pro zachování bezpečnosti jizdy výrazně snížit rychlost vozidla. Na D nebo R se použije značka IP s doporučenou rychlosti 80 nebo Značení jednoho nebo více výtluků nebo jiného většího poškození

Značka č. A 7a + IP 5

### 1200 | 24SK

## MĚSTSKÝ ÚŘAD

Příklad užití značky č. IP 21